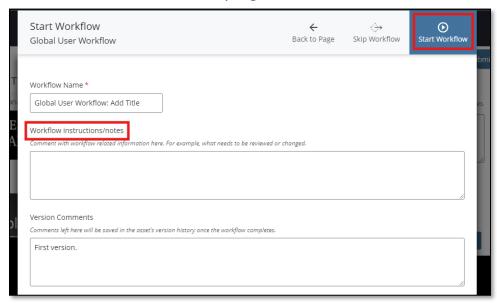

10. Click the SUBMIT button to save your new page.

11. Click the CHECK CONTENT & START WORKFLOW button.

12.On the START WORKFLOW screen, provide comments under the WORKFLOW INSTRUCTIONS/NOTES section, then click the START

WORKFLOW button to the top right.

13. Click the SUBMIT FOR APPROVAL option to submit your workflow for approval.