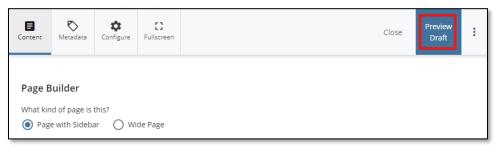

breadcrumbs and browser tab title. displayed as one of the results.

8. To activate a section to use on the template, expand the section.

9. Add your content to the page. Once completed. Click the SAVE & PREVIEW button to the top right.

10. Click the SUBMIT button to save your new page.

11. Click the CHECK CONTENT & START WORKFLOW button.

12.On the START WORKFLOW screen, provide comments under the WORKFLOW INSTRUCTIONS/NOTES section, then click the START