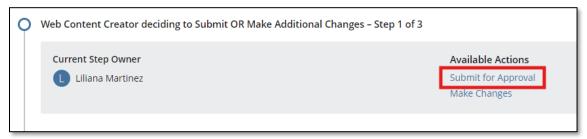

WORKFLOW button to the top right.

13. Click the SUBMIT FOR APPROVAL option to submit your workflow for approval.