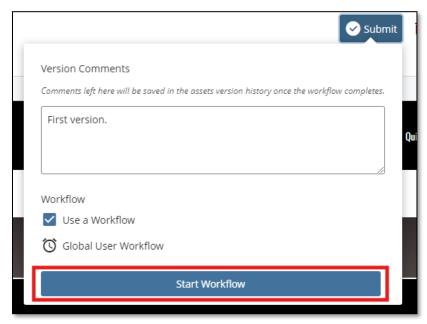

10. Click the SUBMIT button to save your new page.

11. Click the CHECK CONTENT & START WORKFLOW button.

12.On the START WORKFLOW screen, provide comments under the WORKFLOW INSTRUCTIONS/NOTES section, then click the START

WORKFLOW button to the top right.

13. Click the SUBMIT FOR APPROVAL option to submit your workflow for approval.