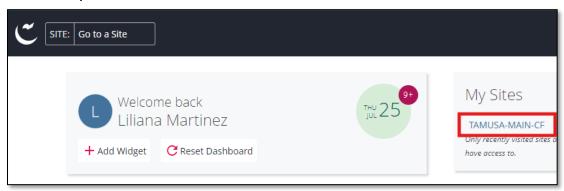

## CASCADE CLOUD HOW TO CREATE A NEW PAGE

- 1. Log into Cascade (<a href="https://tamusa.cascadecms.com">https://tamusa.cascadecms.com</a>)
- 2. Once logged in, click on the TAMUSA-MAIN-CF site either by clicking the site under the MY SITES module on the dashboard or clicking on the GO TO A SITE drop down menu and select TAMUSA-MAIN-CF.