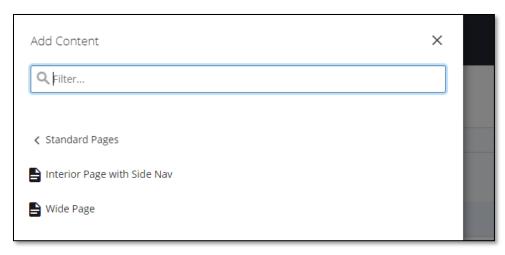

3. Select your department folder.

4. Once you have selected your department folder. Click on the ADD CONTENT option to the top left.

5. Select one of the following options

6. Depending on the sections you would like on the page, select the appropriate template that contains those sections.

If you do not know which template to use, as a default template select INTERIOR PAGE WITH SIDE NAV.

7. Fill out the required fields for your page.

PAGE NAME: The page name will be part of your link. DO NOT USE SPACES. If you have two or more words as the page name, please use the hyphen (-) (ex: training-page)