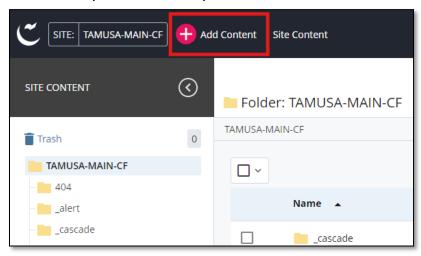

3. Select your department folder.

4. Once you have selected your department folder. Click on the ADD CONTENT option to the top left.

5. Select one of the following options

6. Depending on the sections you would like on the page, select the appropriate template that contains those sections.