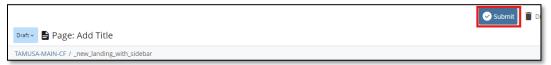

10. Click the SUBMIT button to save your new page.

11. Click the CHECK CONTENT & START WORKFLOW button.

12.On the START WORKFLOW screen, provide comments under the WORKFLOW INSTRUCTIONS/NOTES section, then click the START