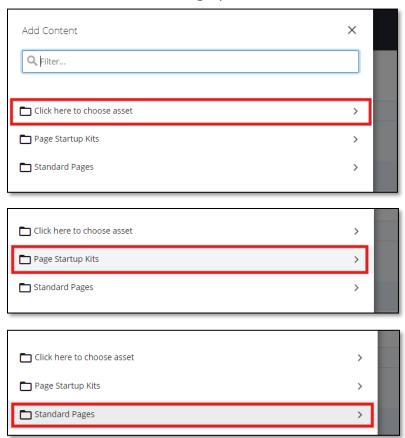

3. Select your department folder.

4. Once you have selected your department folder. Click on the ADD CONTENT option to the top left.

5. Select one of the following options

6. Depending on the sections you would like on the page, select the appropriate template that contains those sections.