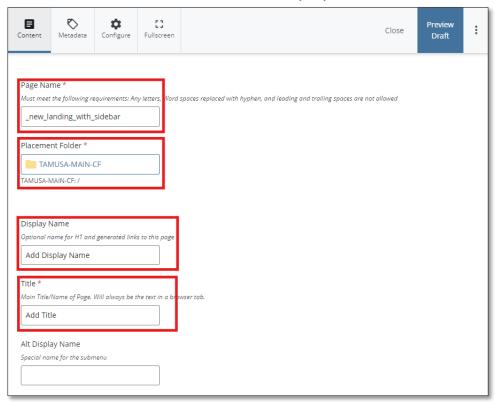

If you do not know which template to use, as a default template select INTERIOR PAGE WITH SIDE NAV.

7. Fill out the required fields for your page.

PAGE NAME: The page name will be part of your link. DO NOT USE SPACES. If you have two or more words as the page name, please use the hyphen (-) (ex: training-page)

PLACEMENT FOLDER: The placement folder is where your page will be created.

DISPLAY NAME: The display name will serve as the main title of the page. Right below the breadcrumbs.

TITLE: The title of the page will be used as the title of the page

breadcrumbs and browser tab title. displayed as one of the results.

8. To activate a section to use on the template, expand the section.

9. Add your content to the page. Once completed. Click the SAVE & PREVIEW button to the top right.