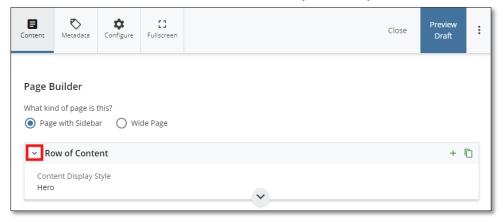

breadcrumbs and browser tab title. displayed as one of the results.

8. To activate a section to use on the template, expand the section.

9. Add your content to the page. Once completed. Click the SAVE & PREVIEW button to the top right.

10. Click the SUBMIT button to save your new page.

11. Click the CHECK CONTENT & START WORKFLOW button.

12.On the START WORKFLOW screen, provide comments under the WORKFLOW INSTRUCTIONS/NOTES section, then click the START