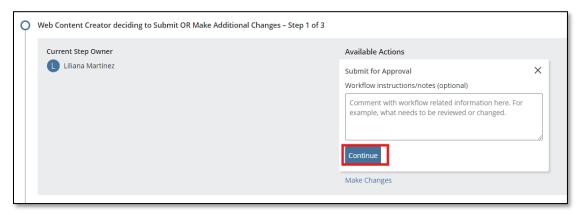

WORKFLOW button to the top right.

13. Click the SUBMIT FOR APPROVAL option to submit your workflow for approval.

## 14. Click CONTINUE

15. YOU ARE DONE